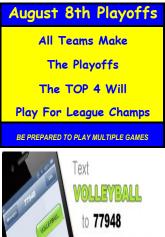

| 6 VS 9  | CT.1         |
| 9:00      | 5 VS 10 | CT.2         |
| 9:50      | 4 VS 8  | <b>C</b> T.1 |
| 9:50      | 2 VS 7  | CT.2         |
| 10:40     | 1 VS 3  | CT.2         |

Wednesday 7/28 - Boys U14

**\$120/Team Referees Included Prizes for Winning Teams** ALL TOURNAMENTS

START at 10am

W.STLVOLLEYBALL.CC OR CALL BRIAN AT 314.565.6190

ister

online

| July 25th |         |              |
|-----------|---------|--------------|
|           |         |              |
| 1:10      | 1 VS 4  | CT.1         |
| 1:10      | 7 VS 9  | CT.2         |
|           |         |              |
| 2:00      | 6 VS 8  | <b>C</b> T.1 |
| 2:00      | 2 VS 5  | CT.2         |
| _         |         | ••••         |
| 2:50      | 3 VS 10 | CT.2         |
|           |         |              |



To receive updates, specials, rain out info and more!









Wave Beach Bar | 1335 Convention Plaza | St. Louis, MO 63103